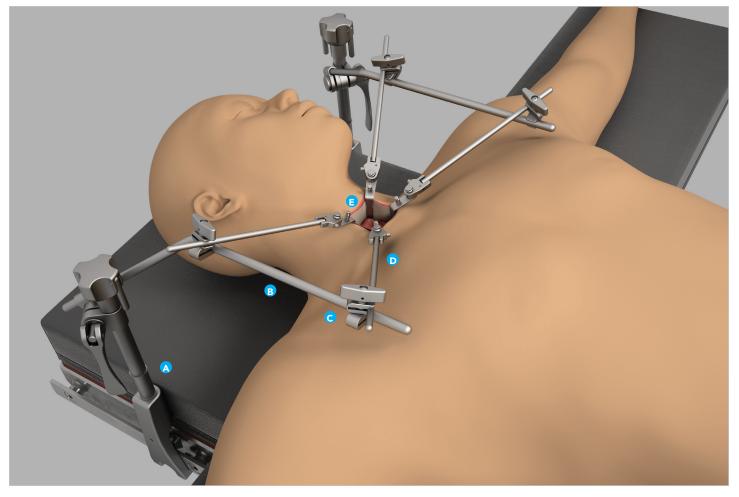

## CCA SYSTEM #SL82018

| REF | IMAGE | PART # | ITEM DESCRIPTION                             | QTY | APPLICATION                                                                                    |
|-----|-------|--------|----------------------------------------------|-----|------------------------------------------------------------------------------------------------|
|     |       |        | Tray 1                                       |     |                                                                                                |
| A   |       | 43902S | Elite III Rail Clamp with 1 ⅔" Cam Joint 10" | 2   | Attaches to the rail of the OR table and holds the angled arm in position.                     |
| в   |       | 44117  | Angled Arm 17" (7" x 10") %"                 | 2   | Attaches to the rail clamp and<br>holds the retractor handles in<br>place around the incision. |
| С   |       | 42123  | Clip-Clip Joint ¾" x ¼"                      | 6   | Attaches to the angled arms and holds the hinged retractor handles.                            |

## CCA SYSTEM #SL82018 (Continued)

| REF | IMAGE | PART #    | ITEM DESCRIPTION                   | QTY | APPLICATION                                                                                                                                                                                                   |
|-----|-------|-----------|------------------------------------|-----|---------------------------------------------------------------------------------------------------------------------------------------------------------------------------------------------------------------|
| D   | 0.5   | SL45003LH | S-Lock Hinged Handle 8"            | 4   | Clips in to the Clip-Clip joints and holds<br>the Bone Levers in position. Hinge<br>mechanism allows the blades to "float"<br>while remaining engaged with bone.                                              |
|     |       | 42128AC   | Manipulator Handle                 | 2   | Attaches to the proximal end of the CCA<br>Bone Levers and assists with positioning<br>before the CCA Bone Levers are attached<br>to the hinged retractor handles.                                            |
|     |       | 46521     | CCA Depth Gauge                    | 1   | Measures depth of incision for blade selection.                                                                                                                                                               |
| E   |       | 64049     | Silicone Sleeve - Large            | 2   | Surrounds the CCA Bone Levers and helps<br>retract soft tissue. (Optional.)                                                                                                                                   |
|     |       | SL46982AC | Bone Lever 14mm x 40mm (½" x 1 ½") | 4   | Lateral/medial retraction in four corners<br>of exposure. Engages the anterior<br>surface of the cervical spine and retracts<br>surrounding tissues by levering. Attaches<br>to the hinged retractor handles. |
|     |       | SL46983AC | Bone Lever 14mm x 50mm (½" x 2")   | 4   |                                                                                                                                                                                                               |
|     |       | SL46985AC | Bone Lever 14mm x 70mm (½" x 2 ¾") | 4   |                                                                                                                                                                                                               |
|     |       | SL46986AC | Bone Lever 14mm x 80mm (½" x 3 ½") | 4   |                                                                                                                                                                                                               |
|     |       | 50000CCAF | Instrument Case - CCA Frame        | 1   | Organizes and holds instruments.                                                                                                                                                                              |
|     |       | 50000CCAB | Instrument Case - CCA Blades       | 1   | Organizes and holds instruments for sterilization, storage, and transportation.                                                                                                                               |