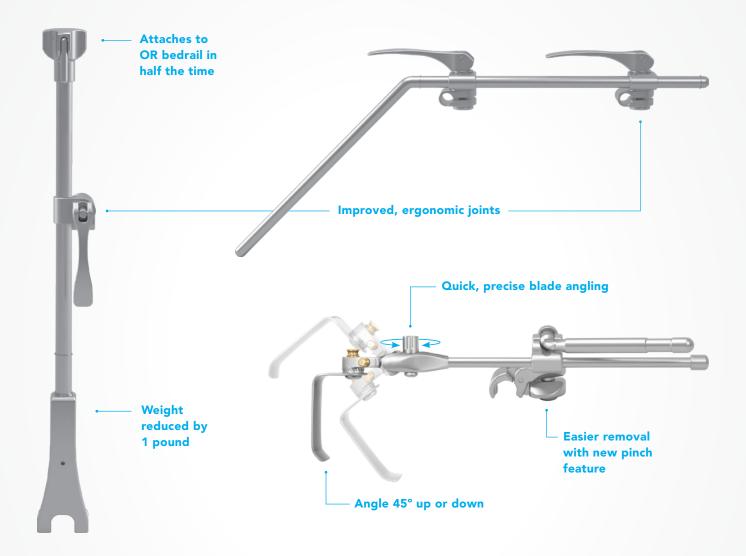

## **NEW** Elite III Rail Clamps + Unilateral Crossbar + Quick Angle Handles

"The Elite III is a lot easier, and quicker, to secure. There is significant improvement to how it engages the rail."

- Joseph C. Babrowicz, Jr., MD