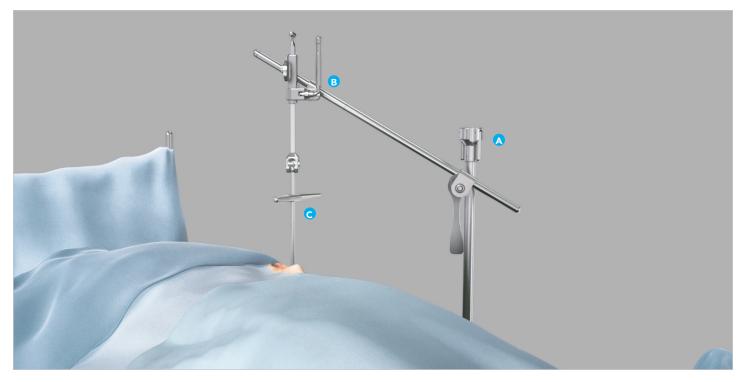

## FEMUR ELEVATOR #90025

NOTE: May be used alone or with Hip System.

| REF    | IMAGE  | PART #  | ITEM DESCRIPTION                      | QTY | APPLICATION                                                                     |
|--------|--------|---------|---------------------------------------|-----|---------------------------------------------------------------------------------|
| Tray 1 |        |         |                                       |     |                                                                                 |
| Α      |        | 43902AC | Elite III Rail Clamp with 1 Joint 18" | 1   | Attaches to the rail of the OR table and holds the elevator handle in position. |
| В      |        | 44330   | 20" Straight Arm with Elevator Handle | 1   | Attaches to the rail clamp and holds the femur hook in place.                   |
| С      |        | 44309   | Femur Hook 9"                         | 1   |                                                                                 |
|        |        | 44312   | Femur Hook 12"                        | 1   | Femur elevation.                                                                |
|        | Towns. | 50000G  | Instrument Case (23" x 11" x 3 1/2")  | 1   | Holds instruments for sterilization, storage, and transportation.               |