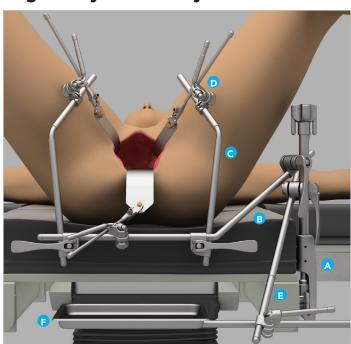

## **Vaginal Hysterectomy**

GYN SYSTEM #SL82010

Non S-Lock system also available, may require a longer lead time.

| REF    | IMAGE | PART #     | ITEM DESCRIPTION                            | QTY | APPLICATION                                                                                                             |  |  |  |
|--------|-------|------------|---------------------------------------------|-----|-------------------------------------------------------------------------------------------------------------------------|--|--|--|
|        |       |            | Tray 1                                      |     |                                                                                                                         |  |  |  |
| Α      |       | 43903AC    | Elite III Rail Clamp with 2 Cam Joints 18"  | 1   | Attaches to the rail of the OR table and holds the crossbar in position.                                                |  |  |  |
| В      |       | 43900BC    | 24" Crossbar with 2 Cam III Joints          | 1   | Attaches to the rail clamp and holds the angled arms in place around the incision.  May also support retractor handles. |  |  |  |
| С      |       | 44124W     | 24" Angled Arm (11" x 13") @ 45°            | 2   | Attaches to the crossbar and holds the retractor handles in place around the incision.                                  |  |  |  |
| D      |       | 44118N     | 18" Angled Arm (8" x 10") @ 45°             | 2   |                                                                                                                         |  |  |  |
| Е      |       | 44118C     | Straight Arm 18" with 1 Cam Joint           | 1   | Attaches to the rail clamp and holds hysterectomy tray in place.                                                        |  |  |  |
|        |       | 50000G     | Instrument Case (23" x 11" x 3 ½")          | 1   | Holds instruments.                                                                                                      |  |  |  |
| Tray 2 |       |            |                                             |     |                                                                                                                         |  |  |  |
| F      | 2 :   | 41933      | Hysterectomy Tray                           | 1   | Attaches to the straight arm and holds surgical instruments.                                                            |  |  |  |
| G      |       | SL42126WGP | Cam II Clip-on Quick Angle 8"               | 3   | Attaches retractor blades to frame and angles retractor blades as needed, 45° up or down.                               |  |  |  |
| Н      |       | SL45006CGP | Micro-Adjustable II Clip-on Quick Angle 10" | 2   | Attaches blades to frame and angles<br>blades as needed, 45° up or down.<br>Provides precise micro-adjustments.         |  |  |  |