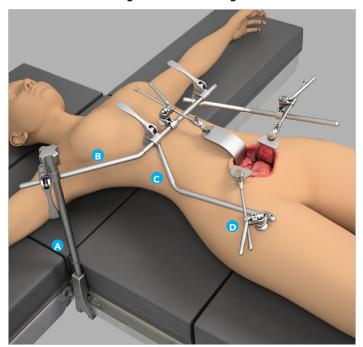

## **Vaginal Hysterectomy**

GYN SYSTEM #SL82010

Non S-Lock system also available, may require a longer lead time.

| REF    | IMAGE | PART #     | ITEM DESCRIPTION                            | QTY | APPLICATION                                                                                                             |  |  |  |
|--------|-------|------------|---------------------------------------------|-----|-------------------------------------------------------------------------------------------------------------------------|--|--|--|
|        |       |            | Tray 1                                      |     |                                                                                                                         |  |  |  |
| Α      |       | 43903AC    | Elite III Rail Clamp with 2 Cam Joints 18"  | 1   | Attaches to the rail of the OR table and holds the crossbar in position.                                                |  |  |  |
| В      |       | 43900BC    | 24" Crossbar with 2 Cam III Joints          | 1   | Attaches to the rail clamp and holds the angled arms in place around the incision.  May also support retractor handles. |  |  |  |
| С      |       | 44124W     | 24" Angled Arm (11" x 13") @ 45°            | 2   | Attaches to the crossbar and holds the retractor handles in place around the incision.                                  |  |  |  |
| D      |       | 44118N     | 18" Angled Arm (8" x 10") @ 45°             | 2   |                                                                                                                         |  |  |  |
| Е      |       | 44118C     | Straight Arm 18" with 1 Cam Joint           | 1   | Attaches to the rail clamp and holds hysterectomy tray in place.                                                        |  |  |  |
|        |       | 50000G     | Instrument Case (23" x 11" x 3 ½")          | 1   | Holds instruments.                                                                                                      |  |  |  |
| Tray 2 |       |            |                                             |     |                                                                                                                         |  |  |  |
| F      | 2 :   | 41933      | Hysterectomy Tray                           | 1   | Attaches to the straight arm and holds surgical instruments.                                                            |  |  |  |
| G      |       | SL42126WGP | Cam II Clip-on Quick Angle 8"               | 3   | Attaches retractor blades to frame and angles retractor blades as needed, 45° up or down.                               |  |  |  |
| Н      |       | SL45006CGP | Micro-Adjustable II Clip-on Quick Angle 10" | 2   | Attaches blades to frame and angles<br>blades as needed, 45° up or down.<br>Provides precise micro-adjustments.         |  |  |  |