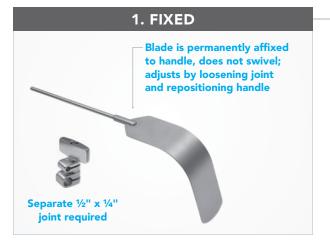

## **Evolution of Handles and Blades**

Thompson handles and blades have evolved over the years through the various styles shown below, to the latest technology, S-Lock® Quick Angle Cam II Handles. Features in **blue** are updates from the previous version: