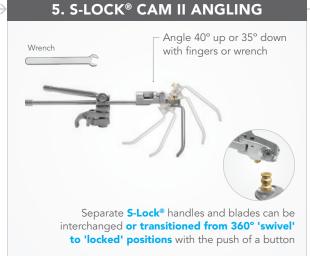

## **Evolution of Handles and Blades**

Thompson handles and blades have evolved over the years through the various styles shown below, to the latest technology, S-Lock® Quick Angle Cam II Handles. Features in **blue** are updates from the previous version: