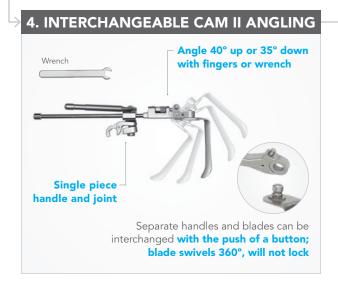

## **Evolution of Handles and Blades**

Thompson handles and blades have evolved over the years through the various styles shown below, to the latest technology, S-Lock® Quick Angle Cam II Handles. Features in **blue** are updates from the previous version: