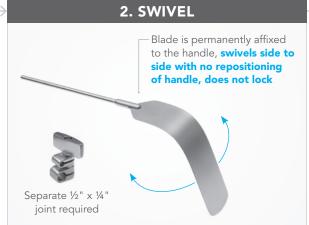

## **Evolution of Handles and Blades**

Thompson handles and blades have evolved over the years through the various styles shown below, to the latest technology, S-Lock® Quick Angle Cam II Handles. Features in **blue** are updates from the previous version: