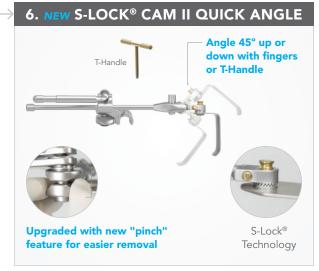

## **Evolution of Handles and Blades**

Thompson handles and blades have evolved over the years through the various styles shown below, to the latest technology, S-Lock® Quick Angle Cam II Handles. Features in **blue** are updates from the previous version: