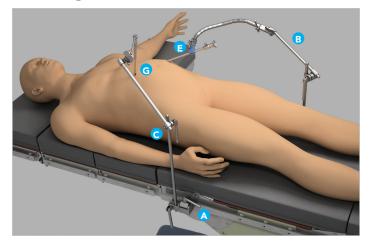

## PRC Rigid Holder + Flexible Holder

#### LAPAROSCOPIC PRODUCTS FOR POWER RAIL CLAMP

| REF | IMAGE | PART #  | ITEM DESCRIPTION                                                       | APPLICATION                                                                                                                               |
|-----|-------|---------|------------------------------------------------------------------------|-------------------------------------------------------------------------------------------------------------------------------------------|
| А   |       | 41950   | Power Rail Clamp ( PRC )                                               | Attaches to the rail of the OR table and holds the laparoscopic holding arm(s) in position.                                               |
| В   |       | 42133DN | Flexible Laparoscopic Holder for PRC                                   | Unlimited range of motion and positioning with adjustable tension from flexible to rigid.                                                 |
| С   |       | 42139U  | Universal Laparoscopic Holder for PRC                                  | Precise, rigid positioning for instruments requiring few adjustments or holding excess weight. Additional rigid holder options available. |
|     |       | 42139N  | Rigid Laparoscopic Holder for PRC                                      |                                                                                                                                           |
| D   |       | 42138L  | Laparoscopic Articulating Arm for PRC                                  | Holds firmly with a wide range of motion.                                                                                                 |
| E   | 8,    | 33181   | Adjustable Scope Grip 5-6 / 10-11mm                                    | Holds scope firmly while protecting shaft.<br>Fits scopes 5-6 or 10-11mm.                                                                 |
| F   |       | SL42161 | S-Lock Nathanson Adapter<br>( required for S-Lock Nathanson Hook use ) | Allows quick, easy attachment of S-Lock Nathanson Hooks to laparoscopic holder universal end.                                             |
| G   |       | SL42201 | S-Lock Nathanson Hook Medium 5mm<br>(203mm x 167mm x 16mm)             | Organ retraction.                                                                                                                         |

Additional attachments available, not shown.