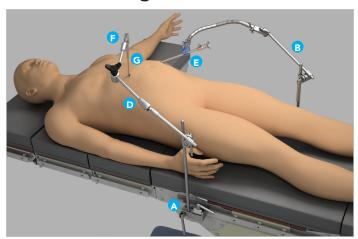

### PRC Articulating Arm + Flexible Holder

#### LAPAROSCOPIC PRODUCTS FOR POWER RAIL CLAMP

| REF | IMAGE | PART #  | ITEM DESCRIPTION                                                       | APPLICATION                                                                                                                               |
|-----|-------|---------|------------------------------------------------------------------------|-------------------------------------------------------------------------------------------------------------------------------------------|
| А   |       | 41950   | Power Rail Clamp ( PRC )                                               | Attaches to the rail of the OR table and holds the laparoscopic holding arm(s) in position.                                               |
| В   |       | 42133DN | Flexible Laparoscopic Holder for PRC                                   | Unlimited range of motion and positioning with adjustable tension from flexible to rigid.                                                 |
| С   |       | 42139U  | Universal Laparoscopic Holder for PRC                                  | Precise, rigid positioning for instruments requiring few adjustments or holding excess weight. Additional rigid holder options available. |
|     |       | 42139N  | Rigid Laparoscopic Holder for PRC                                      |                                                                                                                                           |
| D   |       | 42138L  | Laparoscopic Articulating Arm for PRC                                  | Holds firmly with a wide range of motion.                                                                                                 |
| E   | 8,    | 33181   | Adjustable Scope Grip 5-6 / 10-11mm                                    | Holds scope firmly while protecting shaft.<br>Fits scopes 5-6 or 10-11mm.                                                                 |
| F   |       | SL42161 | S-Lock Nathanson Adapter<br>( required for S-Lock Nathanson Hook use ) | Allows quick, easy attachment of S-Lock Nathanson Hooks to laparoscopic holder universal end.                                             |
| G   |       | SL42201 | S-Lock Nathanson Hook Medium 5mm<br>(203mm x 167mm x 16mm)             | Organ retraction.                                                                                                                         |

Additional attachments available, not shown.