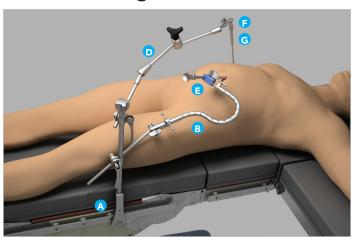

## **Elite Articulating Arm + Flexible Holder**

#### LAPAROSCOPIC PRODUCTS FOR ELITE RAIL CLAMP

| REF | IMAGE    | PART #   | ITEM DESCRIPTION                                                       | APPLICATION                                                                                                                               |
|-----|----------|----------|------------------------------------------------------------------------|-------------------------------------------------------------------------------------------------------------------------------------------|
| А   |          | 43903AC  | Elite III Rail Clamp with 2 Cam Joints 18"                             | Attaches to the rail of the OR table and holds the laparoscopic holding arm(s) in position.                                               |
| В   |          | 42133DEN | Flexible Laparoscopic Holder for Elite                                 | Unlimited range of motion and positioning with adjustable tension from flexible to rigid.                                                 |
| С   |          | 42139EU  | Universal Laparoscopic Holder for Elite                                | Precise, rigid positioning for instruments requiring few adjustments or holding excess weight. Additional rigid holder options available. |
|     | <b>■</b> | 42139E   | Rigid Laparoscopic Holder for Elite                                    |                                                                                                                                           |
| D   |          | 42138LE  | Laparoscopic Articulating Arm for Elite                                | Holds firmly with a wide range of motion.                                                                                                 |
| E   |          | 33181    | Adjustable Scope Grip 5-6mm / 10-11mm                                  | Holds scope firmly while protecting shaft.<br>Fits scopes 5-6 or 10-11mm.                                                                 |
| F   |          | SL42161  | S-Lock Nathanson Adapter<br>( required for S-Lock Nathanson Hook use ) | Allows quick, easy attachment<br>of S-Lock Nathanson Hooks to<br>laparoscopic holder universal end.                                       |
| G   |          | SL42201  | S-Lock Nathanson Hook Medium 5mm<br>(203mm x 167mm x 16mm)             | Organ retraction.                                                                                                                         |

Additional attachments available, not shown.