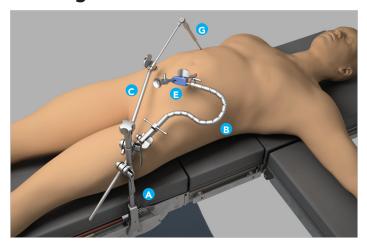

# Elite Rigid Holder + Flexible Holder

#### LAPAROSCOPIC PRODUCTS FOR ELITE RAIL CLAMP

| REF | IMAGE    | PART #   | ITEM DESCRIPTION                                                       | APPLICATION                                                                                                                               |
|-----|----------|----------|------------------------------------------------------------------------|-------------------------------------------------------------------------------------------------------------------------------------------|
| А   |          | 43903AC  | Elite III Rail Clamp with 2 Cam Joints 18"                             | Attaches to the rail of the OR table and holds the laparoscopic holding arm(s) in position.                                               |
| В   |          | 42133DEN | Flexible Laparoscopic Holder for Elite                                 | Unlimited range of motion and positioning with adjustable tension from flexible to rigid.                                                 |
| С   |          | 42139EU  | Universal Laparoscopic Holder for Elite                                | Precise, rigid positioning for instruments requiring few adjustments or holding excess weight. Additional rigid holder options available. |
|     | <b>■</b> | 42139E   | Rigid Laparoscopic Holder for Elite                                    |                                                                                                                                           |
| D   |          | 42138LE  | Laparoscopic Articulating Arm for Elite                                | Holds firmly with a wide range of motion.                                                                                                 |
| E   |          | 33181    | Adjustable Scope Grip 5-6mm / 10-11mm                                  | Holds scope firmly while protecting shaft.<br>Fits scopes 5-6 or 10-11mm.                                                                 |
| F   |          | SL42161  | S-Lock Nathanson Adapter<br>( required for S-Lock Nathanson Hook use ) | Allows quick, easy attachment<br>of S-Lock Nathanson Hooks to<br>laparoscopic holder universal end.                                       |
| G   |          | SL42201  | S-Lock Nathanson Hook Medium 5mm<br>(203mm x 167mm x 16mm)             | Organ retraction.                                                                                                                         |

Additional attachments available, not shown.