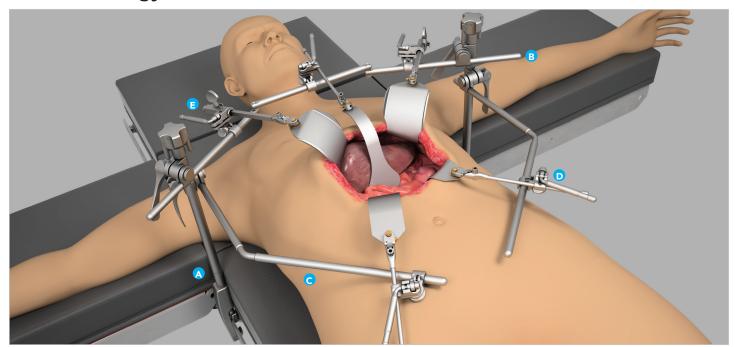

## LIVER / ONCOLOGY SYSTEM #SL82007

Non S-Lock system also available, may require a longer lead time.

| REF | IMAGE | PART #      | ITEM DESCRIPTION                                      | QTY | APPLICATION                                                                                                               |
|-----|-------|-------------|-------------------------------------------------------|-----|---------------------------------------------------------------------------------------------------------------------------|
|     |       |             | Tray 1                                                |     |                                                                                                                           |
| Α   |       | 43903AC     | Elite III Rail Clamp with 2 Cam Joints 18"            | 2   | Attaches to OR table, holds crossbar and arms.                                                                            |
| В   |       | 41900PH     | 34" Bilateral Crossbar Hinged<br>11 ½" x 8 ½" x 11 ½" | 1   | Attaches to the rail clamps to provide bilateral stability, and holds the retractor handles in place around the incision. |
|     |       | 41900F      | Bilateral Crossbar 7 ¼" x 13 ½" x 7 ¼"                | 1   |                                                                                                                           |
|     |       | 44112SP     | Lower Abdominal Bar 20" (14" x 6")                    | 1   | Attaches to the rail clamps or crossbar and holds the retractor handles in place around the incision.                     |
|     |       | 50000BL     | Instrument Case (26" x 10" x 5")                      | 1   | Holds instruments.                                                                                                        |
|     |       |             | Tray 2                                                |     |                                                                                                                           |
|     |       | 44118N      | 18" Angled Arm (8" x 10") @ 45°                       | 1   | Attaches to the crossbar and holds the retractor handles in place around the incision.                                    |
| С   |       | 44124W      | 24" Angled Arm (11" x 13") @ 45°                      | 2   |                                                                                                                           |
|     |       | 44124N      | 24" Angled Arm (8" x 16") @ 45°                       | 1   |                                                                                                                           |
|     |       | 43112C      | Cam III Joint Serrated ½" x ½"                        | 2   | Connects angled arms together to allow for expansion of frame.                                                            |
| D   |       | SL42126WGP  | Cam II Clip-on Quick Angle 8"                         | 6   | Attaches retractor blades to frame and angles retractor blades as needed, 45° up or down.                                 |
|     | E     | SL45006CGP  | Micro-Adjustable II Clip-on Quick Angle 10"           | 2   | Attaches blades to frame and angles blades as needed, 45° up or down. Provides precise micro-adjustments.                 |
| E   |       | SL45006CGRP | Micro-Adjustable II Clip-on Quick Angle 15"           | 2   |                                                                                                                           |