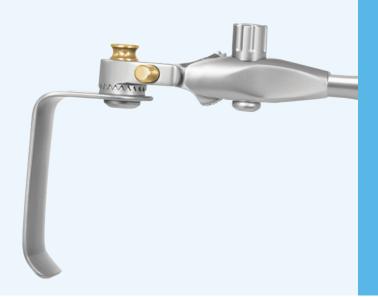

## S-Lock® Hand Held Adapter

The S-Lock Hand Held Adapter quickly and easily allows any Thompson Retractor S-Lock blade to become a hand held retractor. Ideal for when initial exposure requires hand held retractors or when retractors must be hand held for constant repositioning.

1. Simply attach the adapter to the blade nipple by pressing the plunger on the handle and releasing on the 'swivel' groove, or on the 'locked' groove in desired orientation

2. Angle if desired

3. Use as needed for hand held retraction