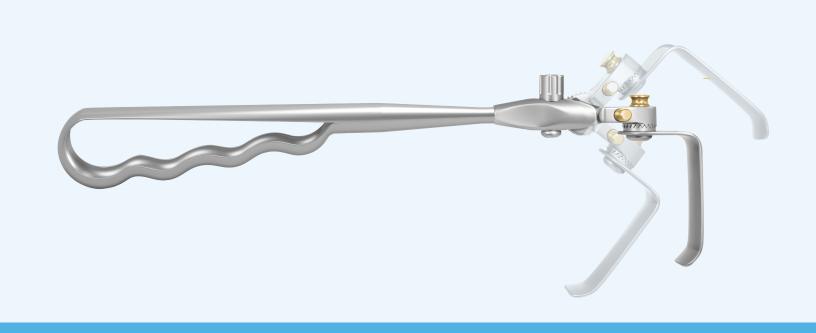

S-Lock® Quick Angle Hand Held Adapter

## Thompson Retractor

- CONVERT RETRACTOR BLADES TO HAND HELD RETRACTORS
- ALLOWS BLADES TO ANGLE IN OR OUT, AND SWIVEL OR LOCK
- ERGONOMIC GRIP

## S-Lock® Hand Held Adapter

The S-Lock Hand Held Adapter quickly and easily allows any Thompson Retractor S-Lock blade to become a hand held retractor. Ideal for when initial exposure requires hand held retractors or when retractors must be hand held for constant repositioning.