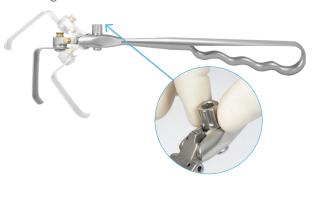

1. Simply attach the adapter to the blade nipple by pressing the plunger on the handle and releasing on the 'swivel' groove, or on the 'locked' groove in desired orientation

2. Angle if desired

3. Use as needed for hand held retraction