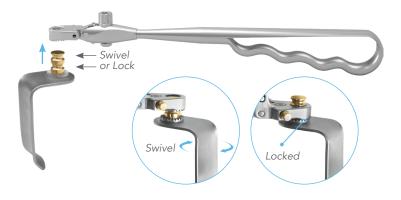

1. Simply attach the adapter to the blade nipple by pressing the plunger on the handle and releasing on the 'swivel' groove, or on the 'locked' groove in desired orientation

2. Angle if desired

3. Use as needed for hand held retraction