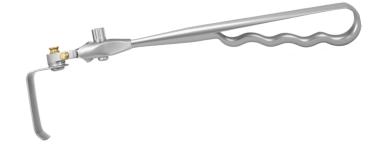

## S-Lock® Hand Held Adapter

The S-Lock Hand Held Adapter quickly and easily allows any Thompson Retractor S-Lock blade to become a hand held retractor. Ideal for when initial exposure requires hand held retractors or when retractors must be hand held for constant repositioning.

1. Simply attach the adapter to the blade nipple by pressing the plunger on the handle and releasing on the 'swivel' groove, or on the 'locked' groove in desired orientation

2. Angle if desired

3. Use as needed for hand held retraction