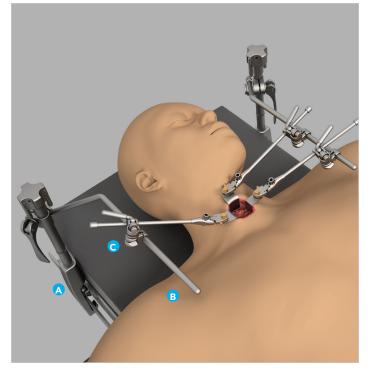

## Carotid

SMALL INCISION SYSTEM #SL82037

Non S-Lock system also available, may require a longer lead time.

| REF | IMAGE | PART #     | ITEM DESCRIPTION                          | QTY | APPLICATION                                                                                     |
|-----|-------|------------|-------------------------------------------|-----|-------------------------------------------------------------------------------------------------|
|     |       |            | Tray 1                                    |     |                                                                                                 |
| А   |       | 43902ACS   | Elite III Rail Clamp with 1 Cam Joint 11" | 2   | Attaches to the rail of the OR table and holds<br>the angled arm in position.                   |
|     |       | 44117N     | 17" Angled Arm (10" x 7") @ 45°           | 2   | Attaches to the rail clamp and<br>holds the retractor handles in<br>place around the incision.  |
| В   |       | 44120      | 20" Angled Arm (10" x 10") @ 45°          | 2   |                                                                                                 |
|     |       | 44012H     | 12" Extension Arm with Spring Hinge Joint | 1   | May be added to the angled arm if superior retraction is needed.                                |
| С   |       | SL42126WGP | Cam II Clip-on Quick Angle 8"             | 5   | Attaches retractor blades to frame<br>and angles retractor blades as<br>needed, 45° up or down. |
|     |       | 60020      | T-Handle                                  | 2   | May be used on Quick Angle Handle<br>to angle blade 45° up or down.                             |