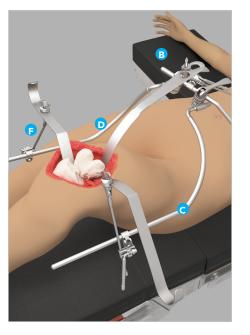

#### TOTAL JOINT FRAME #SL82045

| REF | IMAGE | PART #   | ITEM DESCRIPTION                          | QTY | APPLICATION                                                                                                                  |
|-----|-------|----------|-------------------------------------------|-----|------------------------------------------------------------------------------------------------------------------------------|
|     |       |          | Tray 1                                    |     |                                                                                                                              |
| A   |       | 43904AC  | Elite III Rail Clamp with 1 Joint 22"     | 1   | Attaches to the rail of the OR table and holds the crossbar in position.                                                     |
| В   | 35    | 43990    | Crossbar with 2 Cam III Joints 7" x 19 ½" | 1   | Attaches to the rail clamp and holds the<br>curved arms in place around the incision.<br>May also support retractor handles. |
| С   |       | 44203    | 20" Curved Arm with Cleats 1              | 1   | Attaches to the crossbar and holds<br>the retractor handles and tethers<br>in place around the incision.                     |
| D   |       | 44204    | 20" Curved Arm with Cleats 2              | 1   |                                                                                                                              |
| E   | 20    | 42105    | Hip Tethers 24" - 5 Pack ( Latex Free )   | 2   | Secures retractor blades to the frame.                                                                                       |
| F 🖷 |       | 42126BP  | Cam II Clip-On Blade Adapter 8 ½"         | 4   |                                                                                                                              |
|     | sh )  | 42126OHP | Orthopedic Cam II Clip-On Hook 8 ½"       | 1   | Secures retractor blades to the frame.                                                                                       |

### TOTAL JOINT FRAME #SL82045 ( Continued )

| REF | IMAGE     | PART # | ITEM DESCRIPTION                          | QTY | APPLICATION                                                                                                                                                       |
|-----|-----------|--------|-------------------------------------------|-----|-------------------------------------------------------------------------------------------------------------------------------------------------------------------|
|     |           | 41938  | Rail Extender 20" with 1 Power Rail Clamp | 1   | Attaches to OR table rail to provide more<br>attachment options for the rail clamp.<br>Required to use Hip System with Hana®<br>Table or leg positioning systems. |
|     | Land Land | 50000G | Instrument Case (23" x 11" x 3 1/2")      | 1   | Holds instruments for sterilization, storage, and transportation.                                                                                                 |

#### HIP BLADE KIT #82047

| REF | IMAGE | PART # | ITEM DESCRIPTION                     | QTY | APPLICATION                                                       |
|-----|-------|--------|--------------------------------------|-----|-------------------------------------------------------------------|
|     |       | 45301  | Cobra Hip Blade 11"                  | 2   |                                                                   |
|     |       | 45305  | Hohmann Hip Blade 11"                | 2   | Acetabulum exposure.                                              |
|     |       | 45309  | Dual Prong Hip Blade 11"             | 2   |                                                                   |
| 3   |       | 45300  | Femoral Neck Elevator 14"            | 1   | Femur elevation.                                                  |
|     | 5     | 45302  | Curved Cobra Hip Blade 12 1/2"       | 1   |                                                                   |
|     |       | 45306  | Curved Hohmann Narrow Hip Blade 12"  | 1   | Acetabulum exposure.                                              |
|     |       | 45307  | Curved Hohmann Wide Hip Blade 12"    | 1   |                                                                   |
|     |       | 45308  | Curved Dual Prong Hip Blade 12"      | 1   |                                                                   |
|     |       | 50000G | Instrument Case (23" x 11" x 3 1/2") | 1   | Holds instruments for sterilization, storage, and transportation. |