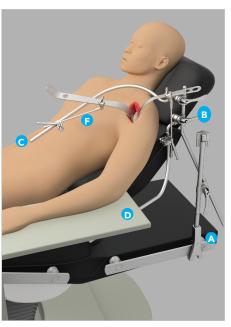

#### TOTAL JOINT FRAME #SL82045

| REF | IMAGE | PART #   | ITEM DESCRIPTION                          | QTY | APPLICATION                                                                                                                  |
|-----|-------|----------|-------------------------------------------|-----|------------------------------------------------------------------------------------------------------------------------------|
|     |       |          | Tray 1                                    |     |                                                                                                                              |
| A   |       | 43904AC  | Elite III Rail Clamp with 1 Joint 22"     | 1   | Attaches to the rail of the OR table and holds the crossbar in position.                                                     |
| В   | 35    | 43990    | Crossbar with 2 Cam III Joints 7" x 19 ½" | 1   | Attaches to the rail clamp and holds the<br>curved arms in place around the incision.<br>May also support retractor handles. |
| С   |       | 44203    | 20" Curved Arm with Cleats 1              | 1   | Attaches to the crossbar and holds<br>the retractor handles and tethers<br>in place around the incision.                     |
| D   |       | 44204    | 20" Curved Arm with Cleats 2              | 1   |                                                                                                                              |
| E   | 20    | 42105    | Hip Tethers 24" - 5 Pack ( Latex Free )   | 2   | Secures retractor blades to the frame.                                                                                       |
| F 🖷 |       | 42126BP  | Cam II Clip-On Blade Adapter 8 ½"         | 4   |                                                                                                                              |
|     | sh )  | 42126OHP | Orthopedic Cam II Clip-On Hook 8 ½"       | 1   | Secures retractor blades to the frame.                                                                                       |

### TOTAL JOINT FRAME #SL82045 ( Continued )

| REF | IMAGE     | PART # | ITEM DESCRIPTION                          | QTY | APPLICATION                                                                                                                                                       |
|-----|-----------|--------|-------------------------------------------|-----|-------------------------------------------------------------------------------------------------------------------------------------------------------------------|
|     |           | 41938  | Rail Extender 20" with 1 Power Rail Clamp | 1   | Attaches to OR table rail to provide more<br>attachment options for the rail clamp.<br>Required to use Hip System with Hana®<br>Table or leg positioning systems. |
|     | Land Land | 50000G | Instrument Case (23" x 11" x 3 1/2")      | 1   | Holds instruments for sterilization, storage, and transportation.                                                                                                 |