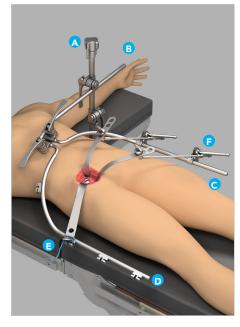

#### TOTAL JOINT FRAME #SL82045

| REF | IMAGE | PART #   | ITEM DESCRIPTION                          | QTY | APPLICATION                                                                                                                  |
|-----|-------|----------|-------------------------------------------|-----|------------------------------------------------------------------------------------------------------------------------------|
|     |       |          | Tray 1                                    |     |                                                                                                                              |
| A   |       | 43904AC  | Elite III Rail Clamp with 1 Joint 22"     | 1   | Attaches to the rail of the OR table and holds the crossbar in position.                                                     |
| В   | 35    | 43990    | Crossbar with 2 Cam III Joints 7" x 19 ½" | 1   | Attaches to the rail clamp and holds the<br>curved arms in place around the incision.<br>May also support retractor handles. |
| С   |       | 44203    | 20" Curved Arm with Cleats 1              | 1   | Attaches to the crossbar and holds<br>the retractor handles and tethers<br>in place around the incision.                     |
| D   |       | 44204    | 20" Curved Arm with Cleats 2              | 1   |                                                                                                                              |
| E   | 20    | 42105    | Hip Tethers 24" - 5 Pack ( Latex Free )   | 2   | Secures retractor blades to the frame.                                                                                       |
| F 🖷 |       | 42126BP  | Cam II Clip-On Blade Adapter 8 ½"         | 4   |                                                                                                                              |
|     | sh )  | 42126OHP | Orthopedic Cam II Clip-On Hook 8 ½"       | 1   | Secures retractor blades to the frame.                                                                                       |

### TOTAL JOINT FRAME #SL82045 ( Continued )

| REF | IMAGE     | PART # | ITEM DESCRIPTION                          | QTY | APPLICATION                                                                                                                                                       |
|-----|-----------|--------|-------------------------------------------|-----|-------------------------------------------------------------------------------------------------------------------------------------------------------------------|
|     |           | 41938  | Rail Extender 20" with 1 Power Rail Clamp | 1   | Attaches to OR table rail to provide more<br>attachment options for the rail clamp.<br>Required to use Hip System with Hana®<br>Table or leg positioning systems. |
|     | Land Land | 50000G | Instrument Case (23" x 11" x 3 1/2")      | 1   | Holds instruments for sterilization, storage, and transportation.                                                                                                 |