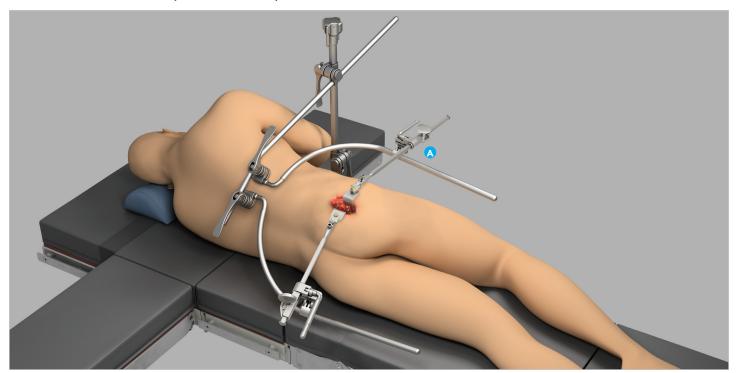

## **Muscle Retractor ( Posterior )**

## MUSCLE RETRACTOR ADD-ON KIT #SL90060

NOTE: Hip System required for use.

| REF    | IMAGE  | PART #      | ITEM DESCRIPTION                                         | QTY | APPLICATION                                                                                               |
|--------|--------|-------------|----------------------------------------------------------|-----|-----------------------------------------------------------------------------------------------------------|
| Tray 1 |        |             |                                                          |     |                                                                                                           |
|        |        | SL45006CGP  | Micro-Adjustable II Clip-on Quick Angle 10"              | 1   | Attaches blades to frame and angles blades as needed, 45° up or down. Provides precise micro-adjustments. |
| А      |        | SL45006CGRP | Micro-Adjustable II Clip-on Quick Angle 15"              | 1   |                                                                                                           |
|        | T      | 60020       | T-Handle                                                 | 2   | May be used on Quick Angle Handle<br>to angle blade 45° up or down.                                       |
|        | CC     | SL46410T    | Hibbs with Teeth 25mm x 75mm (1" x 3")                   | 2   | Muscle retraction.                                                                                        |
|        |        | SL46414T    | Hibbs with Teeth 25mm x 115mm (1" x 4 ½")                | 2   |                                                                                                           |
|        | 337    | SL46418T    | Hibbs with Teeth 25mm $\times$ 165mm (1 " $\times$ 6 ½") | 2   |                                                                                                           |
|        | house. | 50000G      | Instrument Case (23" x 11" x 3 1/2")                     | 1   | Holds instruments for sterilization, storage, and transportation.                                         |