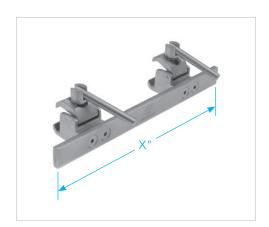

# **Measurement Guide**

# How to Measure

Thompson provides part measurements within the product descriptions. This reference guide shows how these measurements are taken.



## **ELITE RAIL CLAMPS**

Measured from bottom of the bed rail to the highest point joint can reach. (NOTE: Elite III is measured with jaw in the FULLY closed position.)



#### **RAIL EXTENDERS**

Length of rail space provided, end to end.



#### UNILATERAL CROSSBARS + ANGLED ARMS

Total length equals the sum of both sides. (A + B)



#### **BILATERAL CROSSBARS**

Length of usable rod on each section (A x B x C).



## **LOWER ABDOMINAL BARS**

All measure 17" across, between joints. Lateral arm sections are measured separately.

| Metric | Approx.<br>English |
|--------|--------------------|
| 6mm    | 1/4"               |
| 10mm   | 3/8"               |
| 13mm   | 1/2"               |
| 23mm   | 7/8"               |
| 25mm   | 1"                 |
| 30mm   | 1 1/8"             |
| 32mm   | 1 1/4"             |
| 35mm   | 1 %"               |
| 40mm   | 1 1/2"             |
| 45mm   | 1 3/4"             |
| 50mm   | 2"                 |
| 55mm   | 2 1/8"