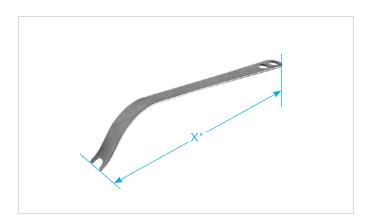

| 210mm  | 8 1/4"             |
| 220mm  | 8 %"               |
| 230mm  | 9"                 |
| 240mm  | 9 1/2"             |
| 250mm  | 9 %"               |
| 260mm  | 10 1/4"            |
| 270mm  | 10 %"              |
| 280mm  | 11"                |
| 290mm  | 11 %"              |
| 300mm  | 11 ¾"              |



## **HANDLES**

Center of nipple hole to end of handle, not including end cap.



## **MALLEABLE BLADES**

Width (A) x total length of blade before bending (B).



# **BLADES (NON-MALLEABLE)**

Width (A) x height (B) from underside of blade at top of bend to distal tip.





## **NATHANSON HOOKS**

Handle length, not including nipple for SL versions (A) x hook height (B) x tip length (C).



## **BOLLING RETRACTOR BLADES**

Total handle length including retractor blade.



## **HIP BLADES**

Length from end to end, not including bend.