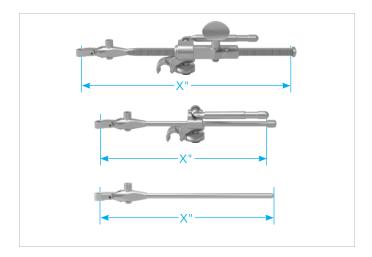

80mm   | 3 1/8"             |
| 85mm   | 3 %"               |
| 90mm   | 3 1/2"             |
| 95mm   | 3 ¾"               |
| 100mm  | 4"                 |
| 110mm  | 4 %"               |
| 120mm  | 4 3/4"             |
| 130mm  | 5 1/8"             |
| 140mm  | 5 1/2"             |
| 150mm  | 5 %"               |
| 160mm  | 6 1/4"             |
| 170mm  | 6 %"               |
| 180mm  | 7"                 |
| 190mm  | 7 1/2"             |
| 200mm  | 7 %"               |
| 210mm  | 8 1/4"             |
| 220mm  | 8 %"               |
| 230mm  | 9"                 |
| 240mm  | 9 1/2"             |
| 250mm  | 9 %"               |
| 260mm  | 10 1/4"            |
| 270mm  | 10 %"              |
| 280mm  | 11"                |
| 290mm  | 11 %"              |
| 300mm  | 11 ¾"              |



## **HANDLES**

Center of nipple hole to end of handle, not including end cap.



## **MALLEABLE BLADES**

Width (A) x total length of blade before bending (B).



# **BLADES (NON-MALLEABLE)**

Width (A) x height (B) from underside of blade at top of bend to distal tip.





## **NATHANSON HOOKS**

Handle length, not including nipple for SL versions (A) x hook height (B) x tip length (C).



## **BOLLING RETRACTOR BLADES**

Total handle length including retractor blade.



## **HIP BLADES**

Length from end to end, not including bend.