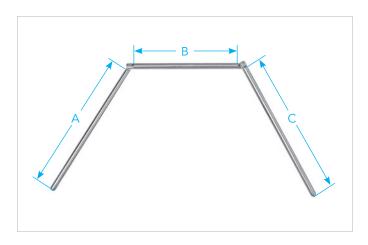

# **Measurement Guide**

# How to Measure

Thompson provides part measurements within the product descriptions. This reference guide shows how these measurements are taken.



## **ELITE RAIL CLAMPS**

Measured from bottom of the bed rail to the highest point joint can reach. (NOTE: Elite III is measured with jaw in the FULLY closed position.)



#### **RAIL EXTENDERS**

Length of rail space provided, end to end.



#### UNILATERAL CROSSBARS + ANGLED ARMS

Total length equals the sum of both sides. (A + B)



#### **BILATERAL CROSSBARS**

Length of usable rod on each section (A x B x C).



## **LOWER ABDOMINAL BARS**

All measure 17" across, between joints. Lateral arm sections are measured separately.

| Metric | Approx.<br>English |
|--------|--------------------|
| 6mm    | 1/4"               |
| 10mm   | 3/8"               |
| 13mm   | 1/2"               |
| 23mm   | 7/8"               |
| 25mm   | 1"                 |
| 30mm   | 1 1/8"             |
| 32mm   | 1 1/4"             |
| 35mm   | 1 %"               |
| 40mm   | 1 1/2"             |
| 45mm   | 1 3/4"             |
| 50mm   | 2"                 |
| 55mm   | 2 1/8"             |
| 60mm   | 2 3/8"             |
| 65mm   | 2 1/2"             |
| 70mm   | 2 3/4"             |
| 75mm   | 3"                 |
| 80mm   | 3 1/8"