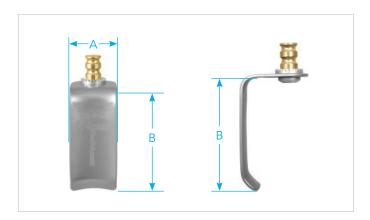

## **ELITE RAIL CLAMPS**

Measured from bottom of the bed rail to the highest point joint can reach. (NOTE: Elite III is measured with jaw in the FULLY closed position.)