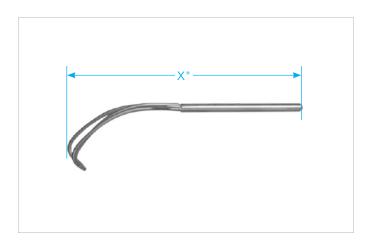

# **BLADES (NON-MALLEABLE)**

Width (A) x height (B) from underside of blade at top of bend to distal tip.