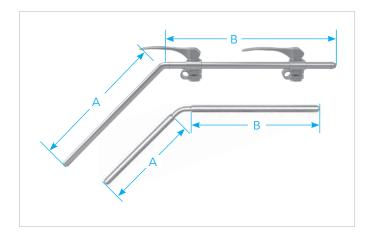

#### UNILATERAL CROSSBARS + ANGLED ARMS

Total length equals the sum of both sides. (A + B)