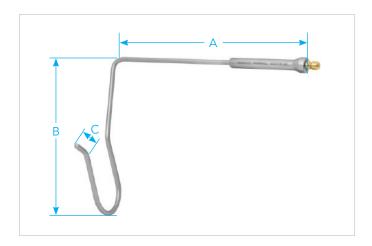

## **NATHANSON HOOKS**

Handle length, not including nipple for SL versions (A) x hook height (B) x tip length (C).