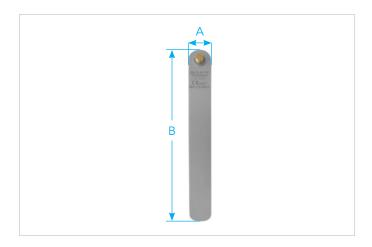

|
| 95mm   | 3 ¾"               |
| 100mm  | 4"                 |
| 110mm  | 4 %"               |
| 120mm  | 4 3/4"             |
| 130mm  | 5 1/8"             |
| 140mm  | 5 1/2"             |
| 150mm  | 5 %"               |
| 160mm  | 6 1/4"             |
| 170mm  | 6 %"               |
| 180mm  | 7"                 |
| 190mm  | 7 1/2"             |
| 200mm  | 7 %"               |
| 210mm  | 8 1/4"             |
| 220mm  | 8 %"               |
| 230mm  | 9"                 |
| 240mm  | 9 1/2"             |
| 250mm  | 9 %"               |
| 260mm  | 10 1/4"            |
| 270mm  | 10 %"              |
| 280mm  | 11"                |
| 290mm  | 11 %"              |
| 300mm  | 11 ¾"              |



## **HANDLES**

Center of nipple hole to end of handle, not including end cap.



## **MALLEABLE BLADES**

Width (A) x total length of blade before bending (B).



# **BLADES (NON-MALLEABLE)**

Width (A) x height (B) from underside of blade at top of bend to distal tip.





## **NATHANSON HOOKS**

Handle length, not including nipple for SL versions (A) x hook height (B) x tip length (C).



## **BOLLING RETRACTOR BLADES**

Total handle length including retractor blade.



## **HIP BLADES**

Length from end to end, not including bend.