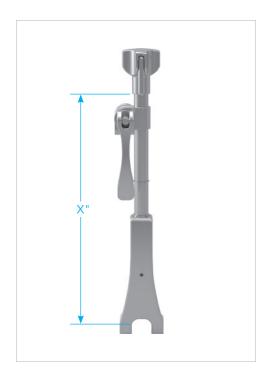

## **ELITE RAIL CLAMPS**

Measured from bottom of the bed rail to the highest point joint can reach. (NOTE: Elite III is measured with jaw in the FULLY closed position.)