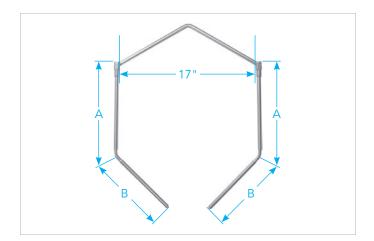

## **LOWER ABDOMINAL BARS**

All measure 17" across, between joints. Lateral arm sections are measured separately.

| Metric | Approx.<br>English |
|--------|--------------------|
| 6mm    | 1/4"               |
| 10mm   | 3/8"               |
| 13mm   | 1/2"               |
| 23mm   | 7/8"               |
| 25mm   | 1"                 |
| 30mm   | 1 1/8"             |
| 32mm   | 1 1/4"             |
| 35mm   | 1 %"               |
| 40mm   | 1 1/2"             |
| 45mm   | 1 3/4"             |
| 50mm   | 2"                 |
| 55mm   | 2 1/8"             |
| 60mm   | 2 3/8"             |
| 65mm   | 2 1/2"             |
| 70mm   | 2 3/4"             |
| 75mm   | 3"                 |
| 80mm   | 3 1/8"             |
| 85mm   | 3 %"               |
| 90mm   | 3 1/2"             |
| 95mm   | 3 ¾"               |
| 100mm  | 4"                 |
| 110mm  | 4 %"               |
| 120mm  | 4 3/4"             |
| 130mm  | 5 1/8"             |
| 140mm  | 5 1/2"             |
| 150mm  | 5 %"               |
| 160mm  | 6 1/4"             |
| 170mm  | 6 %"               |
| 180mm  | 7"                 |
| 190mm  | 7 1/2"             |
| 200mm  | 7 %"               |
| 210mm  | 8 1/4"             |
| 220mm  | 8 %"               |
| 230mm  | 9"                 |
| 240mm  | 9 1/2"             |
| 250mm  | 9 %"               |
| 260mm  | 10 1/4"            |
| 270mm  | 10 %"              |
| 280mm  | 11"                |
| 290mm  | 11 %"              |
| 300mm  | 11 ¾"              |