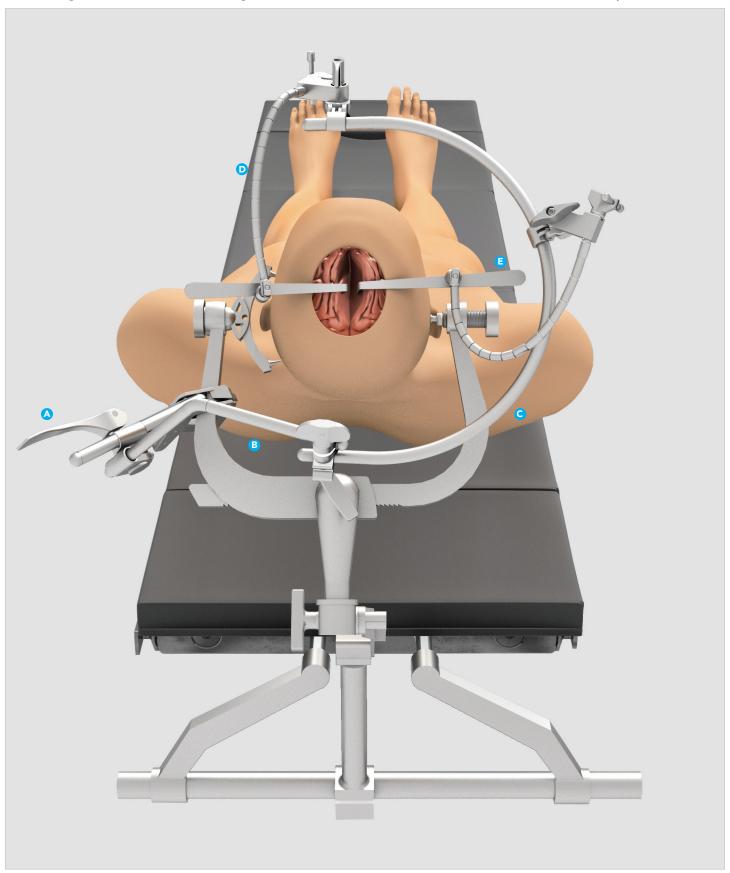

## BRAIN SYSTEM – SKULL CLAMP MOUNTED #82044 (Continued)

| REF | IMAGE    | PART #  | ITEM DESCRIPTION                          | QTY | APPLICATION                                                                                      |
|-----|----------|---------|-------------------------------------------|-----|--------------------------------------------------------------------------------------------------|
|     |          |         | Tray 1                                    |     |                                                                                                  |
| Α   |          | 44232   | Skull Clamp Mount w/ Cam Joint            | 1   | Attaches to skull clamp<br>to mount the system                                                   |
| В   | 1        | 44012H  | Extension Arm 12" with Spring Hinge Joint | 1   | Inserts into Skull Clamp Mount and allows for attachment of C-Frame                              |
| С   |          | 44225   | C Frame 13 1/2"                           | 1   | Inserts into Elite aRail Clamp's Joint<br>and allows for attachment of<br>Fix Holders and Blades |
| D   |          | 42140SP | Flx Holder Clip-On Screwdown              | 4   | Holds Blades for retraction                                                                      |
|     |          | 47110   | Brain Retractor 6mmx102mm                 | 1   |                                                                                                  |
|     | _        | 47111   | Brain Retractor 9mmx102mm                 | 1   |                                                                                                  |
|     |          | 47112   | Brain Retractor 16mmx102mm                | 1   | Brain tissue retraction                                                                          |
|     | -        | 47113   | Brain Retractor 19mmx102mm                | 1   |                                                                                                  |
|     | -        | 47114   | Brain Retractor 25mmx102mm                | 1   |                                                                                                  |
| Е   |          | 47116   | Malleable Tapered Blade 1/4" x 3/4"       | 1   |                                                                                                  |
|     |          | 47117   | Malleable Tapered Blade 5/32" x 5/8"      | 1   |                                                                                                  |
|     |          | 47118   | Malleable Tapered Blade 1/8" x 1/2"       | 1   | Brain tissue retraction                                                                          |
|     |          | 47119   | Malleable Tapered Blade 3/32" x 3/8"      | 1   |                                                                                                  |
|     |          | 47120   | Malleable Tapered Blade 1/16" x 1/4"      | 1   |                                                                                                  |
|     | horrison | 50000G  | Instrument Case (23" x 11" x 3 1/2")      | 1   | Holds instruments for sterilization, storage, and transportation.                                |
|     |          | 44223   | Pattie Tray 4 x 6                         | 1   | Holds Instruments                                                                                |